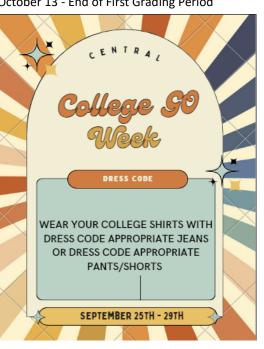

#### **DATES TO REMEMBER:**

October 9—13 — Fall Break - NO SCHOOL October 13 - End of First Grading Period

**ART CLUB:** The next art club meeting is Thurs. 9-28 from 2:35-3:15 in room 217. Bring your T-shirt designs. If you have any questions, see Ms. Rogal or Mrs. Werner-Purkey.